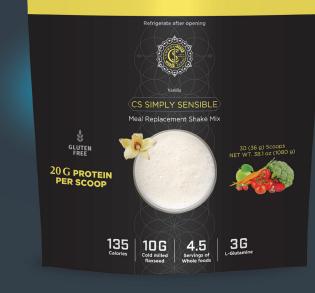

# Supplement Facts

30 servings per container
Serving size
1 scoop (36 grams)

#### erving size 1 scoop (36 grams

#### Amount Per Serving Calories % Dai Total Fat 4 g 6% Saturated Fat 5% 1 q Trans Fat 0 g 0 mg 0% Cholesterol 4% Sodium 90 mg Potassium 50 mg 1% Total Carbohydrate 5 g 2% Dietary Fiber 8% 2 g Total Sugars 1 g Includes 0 g Added Sugars 0 g Protein 20 g 38% 60 mg Calcium 6% Iron 1.2 mg 7% **CSW Complete Protein Blend** 19,550 mg Low Lactose Milk Protein Isolate. Whey Protein Isolate **CSW Phytonutrient Blend** 10,250 mg Cold Milled Flaxseed, Nutrients from natural whole food concentrate of [spinach, broccoli, carrot, beet, tomato, shiitake mushroom, apple cranberry, pomegranate, orange, grape, strawberry] 3000 mg L-Glutamine Vitamin A 50% Vitamin B2 50% Vitamin C 50% Vitamin B3 50% Vitamin D 50% Vitamin B5 50% Vitamin F 50% Vitamin B6 50% Vitamin B7 Vitamin K1 50% 50% Vitamin B1 50% Vitamin B9 50% The % Daily Value (DV) tells you how much a nutrient in a serving of food contributes to a daily diet. 2,000 calories a